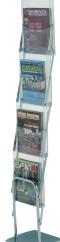

### Step 2

Lift the top rack out and up to expand the Literature Display (1).

When the display if fully extended, secure into place with the Hinged Lock Arms (2)