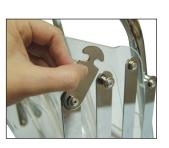

### Step 1

Take the folded Literature Display (1) out of case & set in desired location. Undue both of the Hinged Lock Arms (2).

### Step 2

Lift the top rack out and up to expand the Literature Display (1).

When the display if fully extended, secure into place with the Hinged Lock Arms (2)