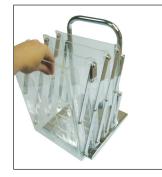

## The Clear View Literature Display

**Product Parts** 

1 - Literature Display 2 - Hinged Lock Arm (x2) Scan to view Product Instructional Video or visit: http://www.creativedisplaysite.com/ZLit.html







# **Display Set-Up**

### Step 1

Take the folded Literature Display (1) out of case & set in desired location. Undue both of the Hinged Lock Arms (2).



### Step 2

Lift the top rack out and up to expand the Literature Display (1).



When the display if fully extended, secure into place with the Hinged Lock Arms (2)



### **Storage**

Place into Carry Case and store in a cool dry location.



## Care

To clean, wipe with damp cloth.

Warranty Information: All products are designed to provide the user with a cost-effective and durable product. Standard warranty is a 'one year parts and labor' warranty which warrants product against defects in material and workmanship. It does not cover damage due to accidents, abuse, or normal wear and tear. Products found to be defective will be replaced or repaired at factory's discretion.